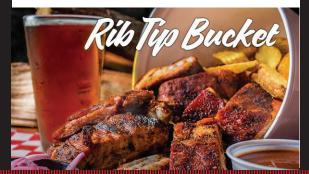

## **BBQ CHICKEN & RIB TIPS**

| Served with fries, cole slaw and bread |       |
|----------------------------------------|-------|
| BBQ RIB TIP DINNER (1 LB.)             | 10.95 |
| BUCKET OF BBQ RIB TIPS                 | 20.95 |
| 1/2 BBQ CHICKEN & 1 LB. BBQ RIB TIPS   | 13.95 |
| 4 PC BBQ CHICKEN                       | 7.95  |