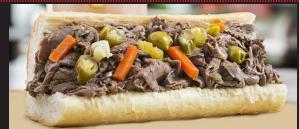

### ALIAN SANDW

Add 2.00 for "DELUXE" (Fries & Cole Slaw) Add Melted Mozzarella Cheese 1.00 Add Hot or Sweet Peppers or Jalapeño Peppers 50¢

| ITALIAN BEEF                   | 6.50 |
|--------------------------------|------|
| ITALIAN SAUSAGE                | 4.25 |
| ITALIAN MEATBALL               | 4.25 |
| COMBO (Italian Beef & Sausage) | 6.95 |
| PHILLY STEAK SANDWICH.         |      |
| RIB EYE STEAK SANDWICH         | 6.50 |
|                                |      |