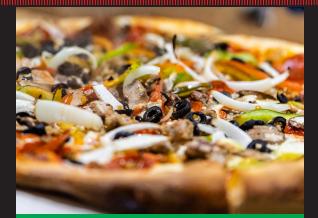

| PIZZ                                               | ZA NOV | A SPEC | IAL    |  |
|----------------------------------------------------|--------|--------|--------|--|
| 10" SM                                             | 12" MD | 14" LG | 18" XL |  |
| 14.25                                              | 16.75  | 18.95  | 27.95  |  |
| Sausage, Mushroom, Green Peppers, Onion, Pepperoni |        |        |        |  |